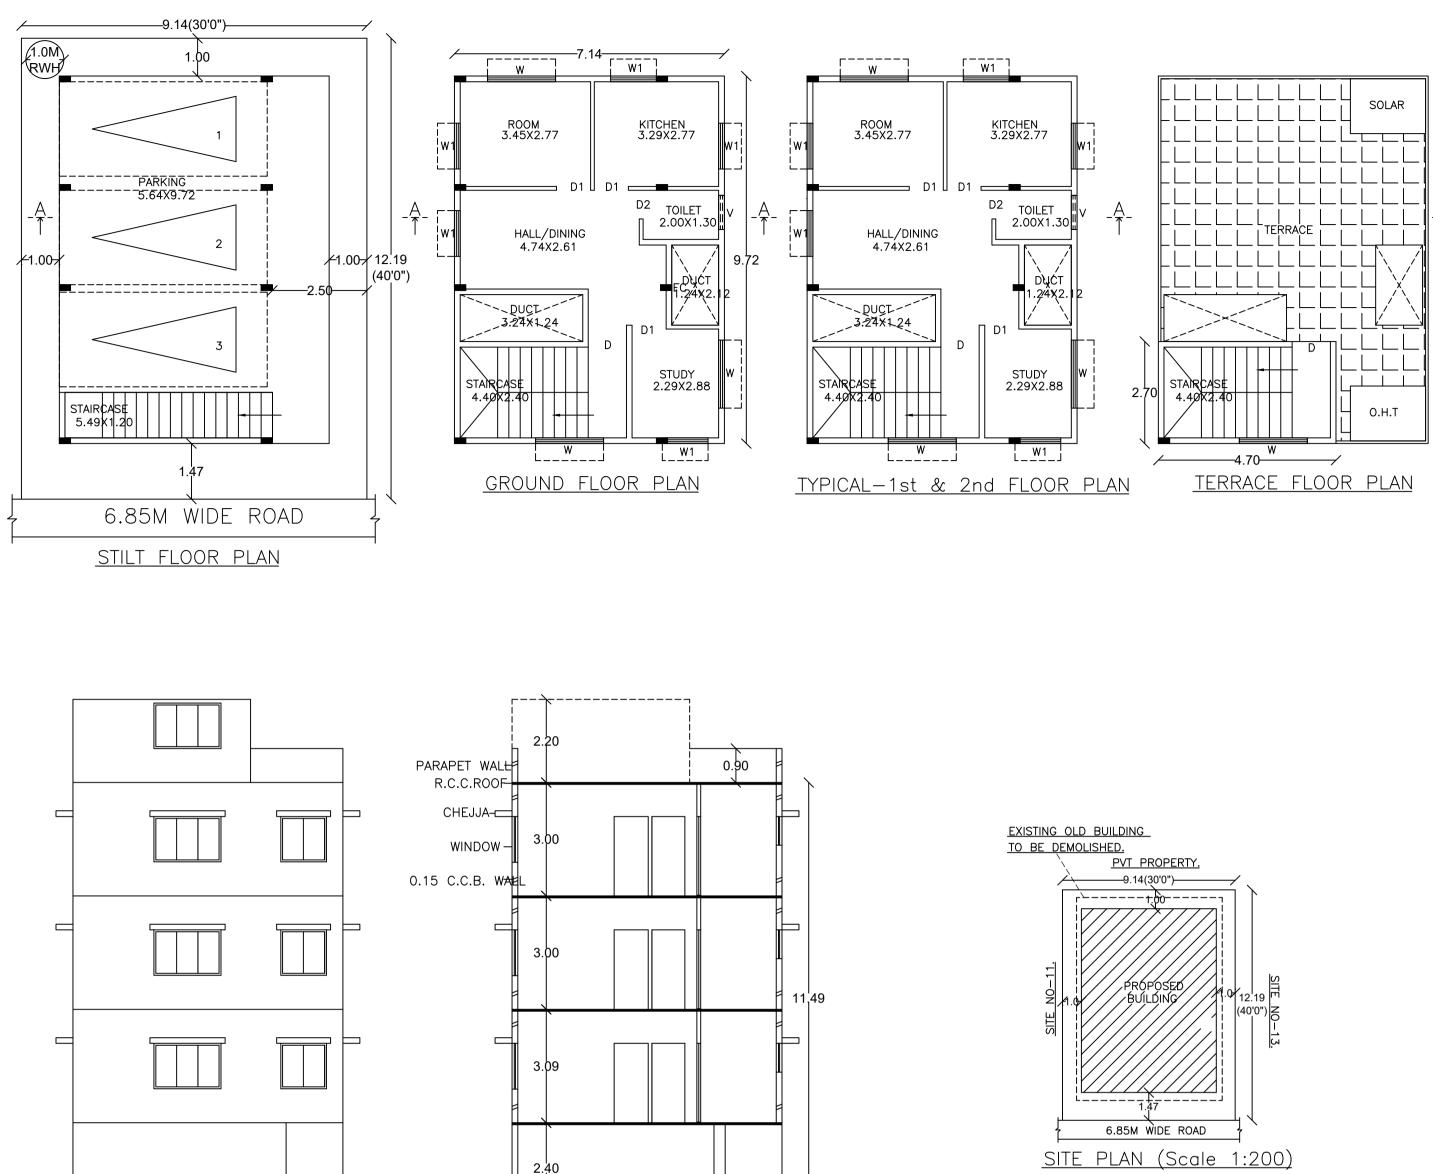

UnitBUA Table for Block :A (RESI)

|                              | -         |              |              | -           |              |                 |
|------------------------------|-----------|--------------|--------------|-------------|--------------|-----------------|
| FLOOR                        | Name      | UnitBUA Type | UnitBUA Area | Carpet Area | No. of Rooms | No. of Tenement |
| GROUND<br>FLOOR PLAN         | SPLIT 1   | FLAT         | 62.76        | 44.83       | 5            | 1               |
| TYPICAL - 1,<br>2 FLOOR PLAN | SPLIT 2,3 | FLAT         | 62.76        | 44.83       | 5            | 2               |
| Total:                       | -         | -            | 188.27       | 134.49      | 15           | 3               |

## Block USE/SUBUSE Details

| Block Name | Block Use   | Block SubUse                | Block Structure        | Block Land Use<br>Category |
|------------|-------------|-----------------------------|------------------------|----------------------------|
| A (RESI)   | Residential | Plotted Resi<br>development | Bldg upto 11.5 mt. Ht. | R                          |

| SCHEDULE | OF | JOINERY: |
|----------|----|----------|
|          |    |          |

Total Car

Total

TwoWheeler

Other Parking

A (RESI)

A (RESI)

| BLOCK NAME | NAME       | LENGTH | HEIGHT |
|------------|------------|--------|--------|
| A (RESI)   | D2         | 0.76   | 2.10   |
| A (RESI)   | D1         | 0.90   | 2.10   |
| A (RESI)   | D          | 1.00   | 2.10   |
| SCHEDULE   | OF JOINERY | :      |        |
| BLOCK NAME | NAME       | LENGTH | HEIGHT |
| A (RESI)   | W3         | 0.90   | 1.20   |
|            |            |        |        |